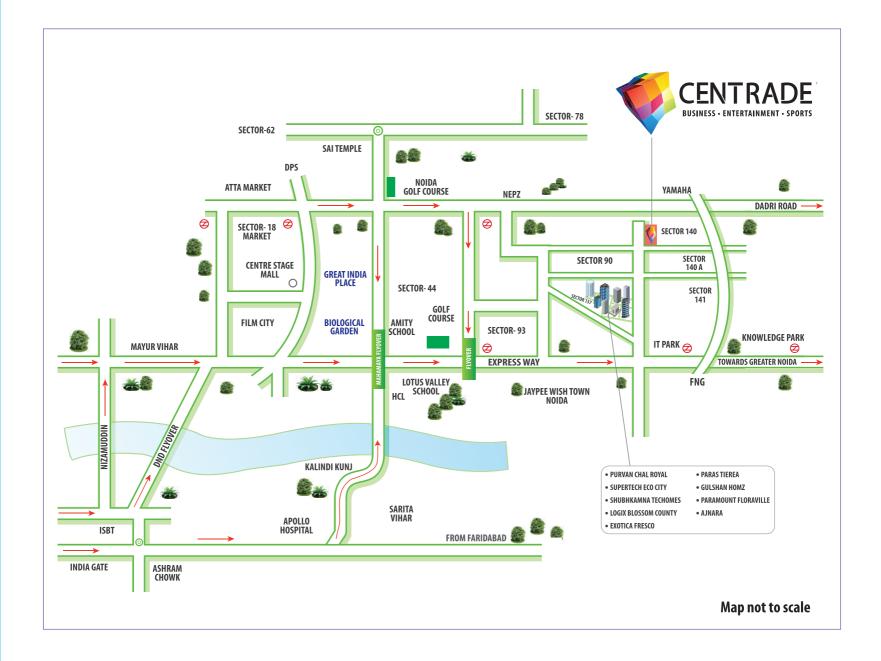

## DESTINATION LIKE NO OTHER IN TERMS OF ITS LOCATION

#### "SECTOR 140 NOIDA"

- Strategic location, abundant amenities & easy accessibility
- Convenient and proximity to important destinations
- Closer to Noida-Greator Noida Expressway, a six lane Expressway is a traffic free zone with smooth and uninterrupted driving
- Excellent infrastructure complimented with world class residential & commercial development with schools, hospitals in close proximity

- Easy access to Delhi, Noida, Greater Noida, Ghaziabad and Faridabad
- Well connected to New Delhi, Airport & Railway Station via the DND flyway
- 10\* minutes from DND flyway
- 10\* minutes from sector 37, metro station
- 10\* minutes from sector 18, Noida
- 5\* minutes from Mahamaya flyover
- Proximity to FNG Expressway and proposed ISBT