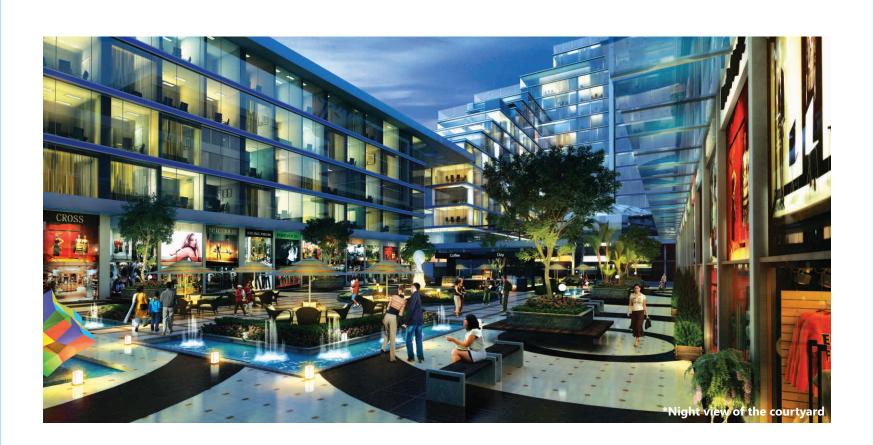

#### UNIFIED SHOPPING EXPERIENCE

- Shops ranging from 350, 450 to 1200 sq. ft. (approx.)
- Retail outlets of international and national brands
- Double height retail area on the ground floor over looking open air courtyard, spread over 17,000 sq. ft. (approx.) to increase visibility
- Retail spaces by way of banking options and food counters, ensuring maximum footfalls
- Open, wide and inviting courtyard with natural light and smoothing fountain, creates a perfect ambience.
- Unified site layout with common atrium, connects at various levels
- Area adjoining 45\*45 mtr. roads on two sides with a three side open plot
- Adjacent to 11 Group housing projects in sector 137 & near by sector which will boast a potential population of 2.5\* Lac (approx) families
- Abundant car space available for surface parking

\*Artistic images of retail space

\*Artistic images of food court