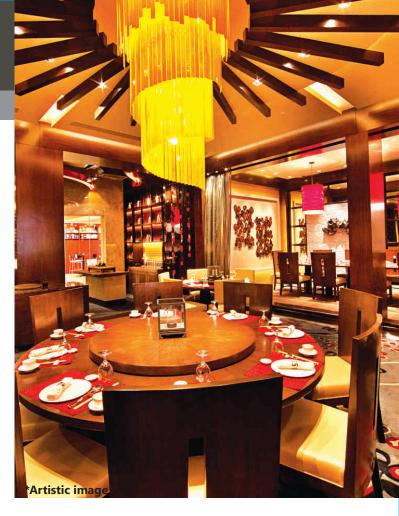

#### **RESTAURANT & FOOD COURTS**

WHERE BUSINESS MEET DESIRE

- Exclusive fine dining restaurants to suit your mood and style.
- A wide variety of cuisine with high sitting capacity at the food court with sizes ranging from multiples of 350, 500 & 700 sq. ft. (approx.)
- Rooftop sky lounge, restaurant & bar
- Electro mechanical modern services like 100% power backup, air conditioning, firefighting system etc
- Double height entrance lobby area act as a part of landscaped plaza
- Area demarcated for services. Separate elevators provided for loading and unloading of goods and equipment's.
- Hard and soft landscaping with water bodies, sit outs, and gazebos are designed for a lush open feel, that efficiently handles a large influx of people.