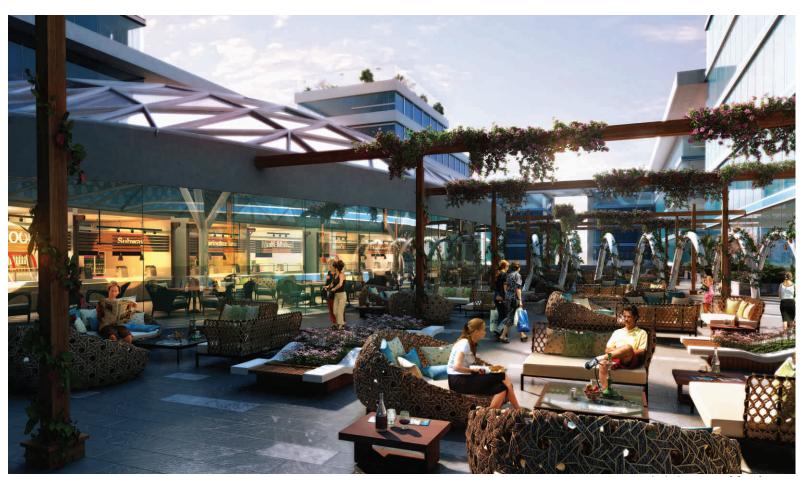

#### UNIFIED SHOPPING EXPERIENCE

- Shops ranging from 350, 450 to 1200 sq. ft. (approx.)
- Retail outlets of international and national brands
- Double height retail area on the ground floor over looking open air courtyard, spread over 17,000 sq. ft. (approx.) to increase visibility
- Retail spaces by way of banking options and food counters, ensuring maximum footfalls
- Open, wide and inviting courtyard with natural light and smoothing fountain, creates a perfect ambience.
- Unified site layout with common atrium, connects at various levels
- Area adjoining 45\*45 mtr. roads on two sides with a three side open plot
- Adjacent to 11 Group housing projects in sector 137 & near by sector which will boast a potential population of 2.5\* Lac (approx) families
- Abundant car space available for surface parking

\*Artistic images of retail space

\*Artistic images of food court

#### **RESTAURANT & FOOD COURTS**

WHERE BUSINESS MEET DESIRE

- Exclusive fine dining restaurants to suit your mood and style.
- A wide variety of cuisine with high sitting capacity at the food court with sizes ranging from multiples of 350, 500 & 700 sq. ft. (approx.)
- Rooftop sky lounge, restaurant & bar
- Electro mechanical modern services like 100% power backup, air conditioning, firefighting system etc
- Double height entrance lobby area act as a part of landscaped plaza
- Area demarcated for services. Separate elevators provided for loading and unloading of goods and equipment's.
- Hard and soft landscaping with water bodies, sit outs, and gazebos are designed for a lush open feel, that efficiently handles a large influx of people.