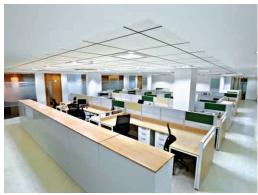

YOUR OWN SPACE

- Each floor has a flexibility to accommodate offices with sizes ranging from multiples of 200 & 350 sq. ft. (approx.)
- Designed to cater the needs of corporate world's business and operation requirement
- Utilization of heat reflective glazing
- Modern express elevators enabling minimal waiting time
- Maximum space utilization and efficient design
- Clear vistas and natural light make each office an energized workspace
- Fully monitored security systems

\*Artistic images of lockable office space