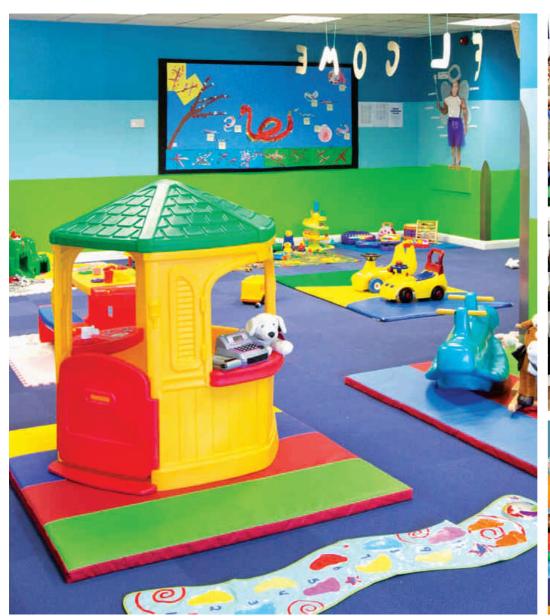

## KIDS PLAY AREA & CRECHE

- Fully functional crèche for working couples
- Exclusive Play area for kids
- Fully equipped library
- Personal Attendants

Unveiling the era of workplaces that not only offer you something unique but takes a giant leap in