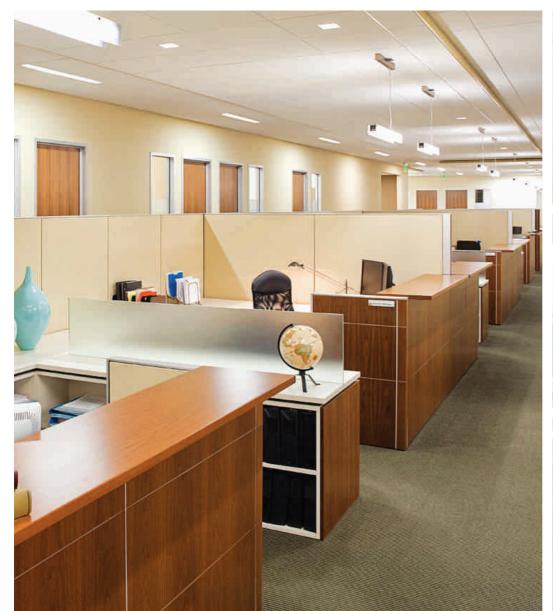

YOUR OWN SPACE

- Each floor has a flexibility to accommodate offices with sizes ranging from multiples of 200 & 350 sq. ft. (approx.)
- Designed to cater the needs of corporate world's business and operation requirement
- Utilization of heat reflective glazing
- Modern express elevators enabling minimal waiting time
- Maximum space utilization and efficient design
- Clear vistas and natural light make each office an energized workspace
- Fully monitored security systems

\*Artistic images of lockable office space