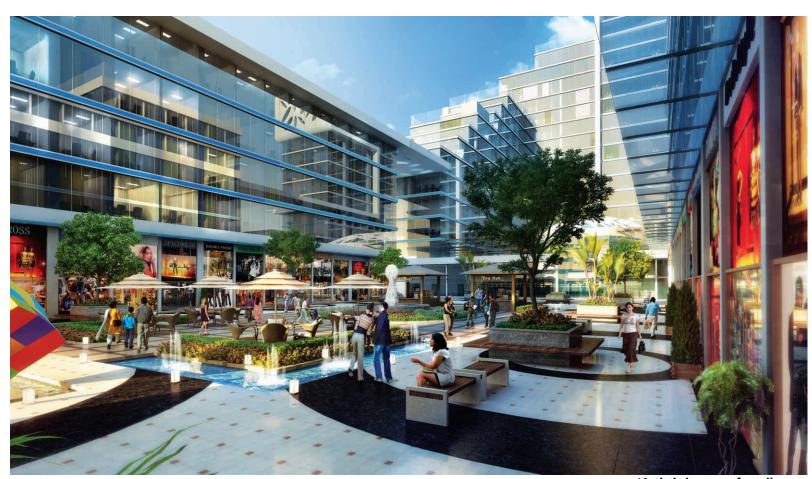

## **RETAIL & SHOPPING**

#### UNIFIED SHOPPING EXPERIENCE

- Shops ranging from 350, 450 to 1200 sq. ft. (approx.)
- Retail outlets of international and national brands
- Double height retail area on the ground floor over looking open air courtyard, spread over 17,000 sq. ft. (approx.) to increase visibility
- Retail spaces by way of banking options and food counters, ensuring maximum footfalls
- Open, wide and inviting courtyard with natural light and smoothing fountain, creates a perfect ambience.
- Unified site layout with common atrium, connects at various levels
- Area adjoining 45\*45 mtr. roads on two sides with a three side open plot
- Adjacent to 11 Group housing projects in sector 137 & near by sector which will boast a potential population of 2.5\* Lac (approx) families
- Abundant car space available for surface parking

\*Artistic images of retail space

\*Artistic images of food court