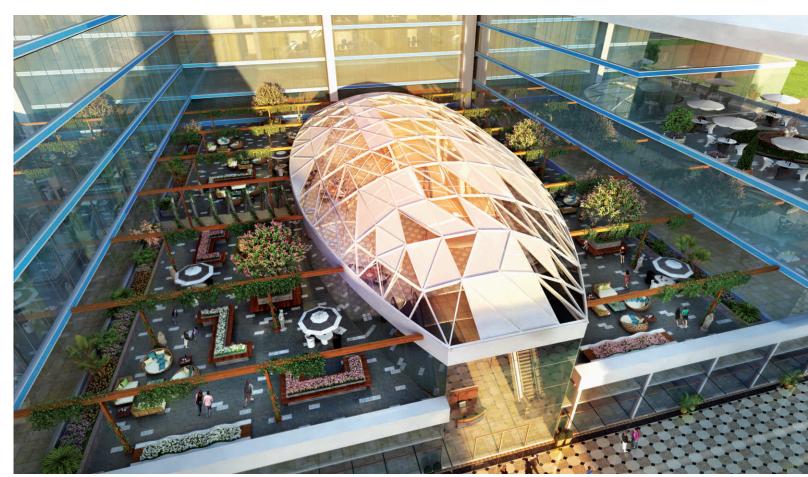

## ROOFTOP RECREATIONAL FACILITIES

#### SPACE FOR EVERYONE

- Indulge, rejuvenate or revive at the end of the day at the magnificent clubhouse.
- This contemporary unique structure in terms of shape, size and design will give it a sense of individuality and identity of its own.
- Your own comfort zone to rewind and socialize with your friends and colleagues
- World class SPA facilities with extensive range of treatments to suit your style
- Fully equipped GYM with latest equipment
- Weekly yoga & aerobics classes
- Indoor & outdoor rooftop swimming pool of international standards