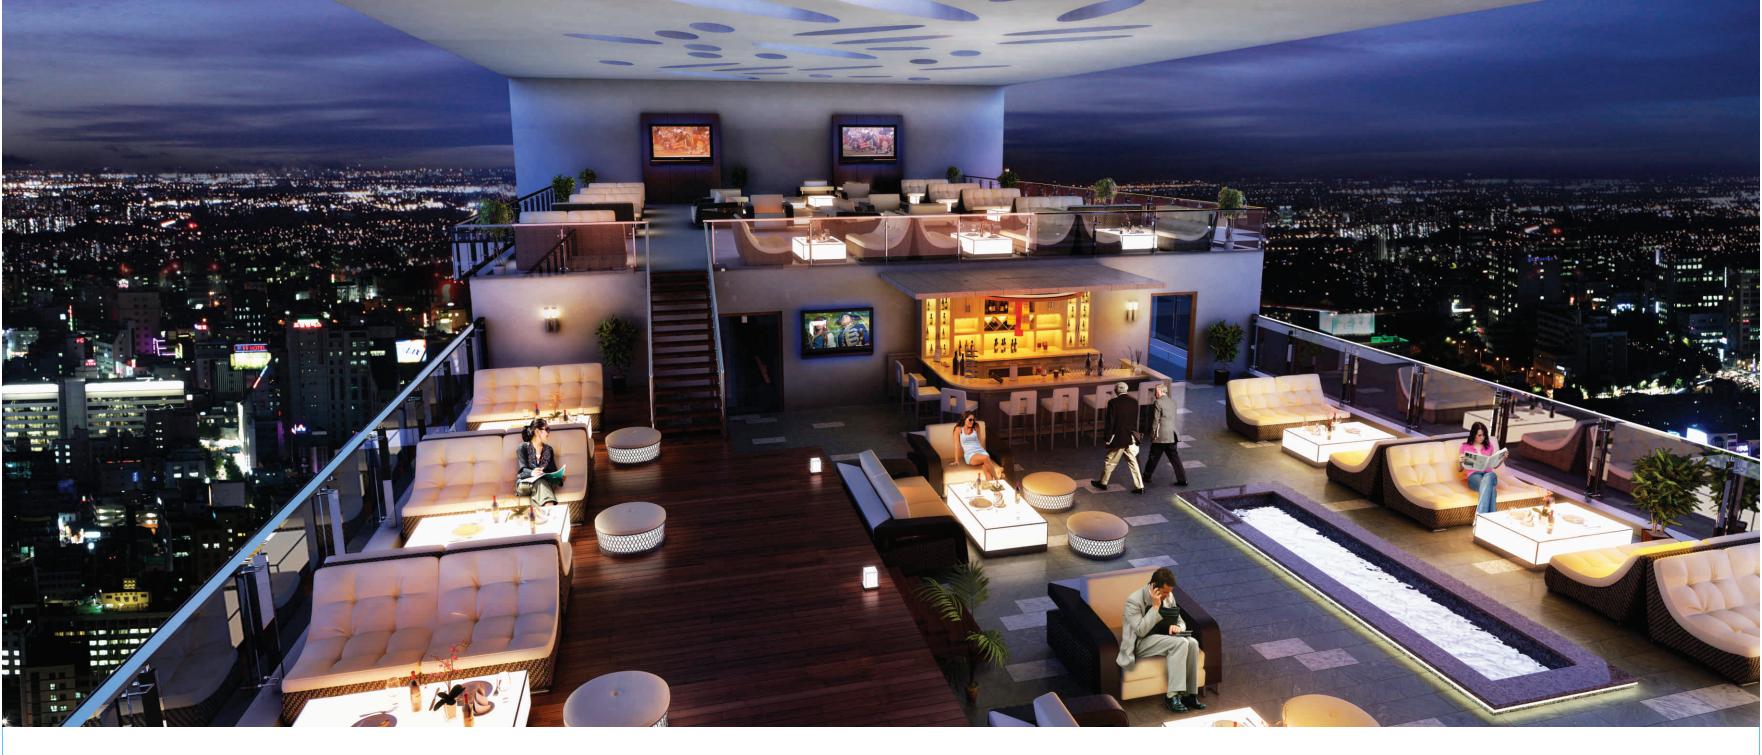

#### **RESTAURANT & FOOD COURTS**

WHERE BUSINESS MEET DESIRE

- Exclusive fine dining restaurants to suit your mood and style.
- A wide variety of cuisine with high sitting capacity at the food court with sizes ranging from multiples of 350, 500 & 700 sq. ft. (approx.)
- Rooftop sky lounge, restaurant & bar
- Electro mechanical modern services like 100% power backup, air conditioning, firefighting system etc
- Double height entrance lobby area act as a part of landscaped plaza
- Area demarcated for services. Separate elevators provided for loading and unloading of goods and equipment's.
- Hard and soft landscaping with water bodies, sit outs, and gazebos are designed for a lush open feel, that efficiently handles a large influx of people.

## ROOFTOP RECREATIONAL FACILITIES

## DE-STRESS YOURSELF

- Sky volleyball Courts
- Cricket Pitch
- SKY Tennis
- Rooftop Basketball Court
- Putting Greens
- Billiards, snooker's & pool