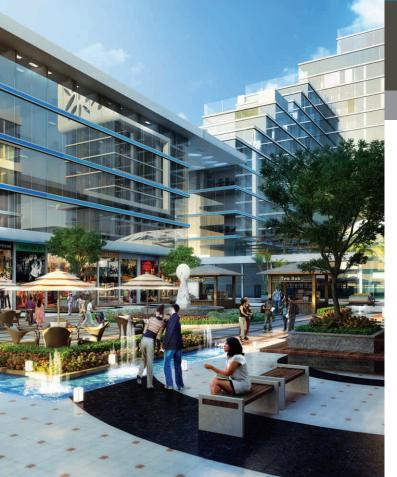

## **RETAIL & SHOPPING**

#### UNIFIED SHOPPING EXPERIENCE

- Shops ranging from 350, 450 to 1200 sq. ft. (approx.)
- Retail outlets of international and national brands
- Double height retail area on the ground floor over looking open air courtyard, spread over 17,000 sq. ft. (approx.) to increase visibility
- Retail spaces by way of banking options and food counters, ensuring maximum footfalls
- Open, wide and inviting courtyard with natural light and smoothing fountain, creates a perfect ambience.
- Unified site layout with common atrium, connects at various levels
- Area adjoining 45\*45 mtr. roads on two sides with a three side open plot
- Adjacent to 11 Group housing projects in sector 137 & near by sector which will boast a potential population of 2.5\* Lac (approx) families
- Abundant car space available for surface parking

\*Artistic images of retail space

\*Artistic images of food court