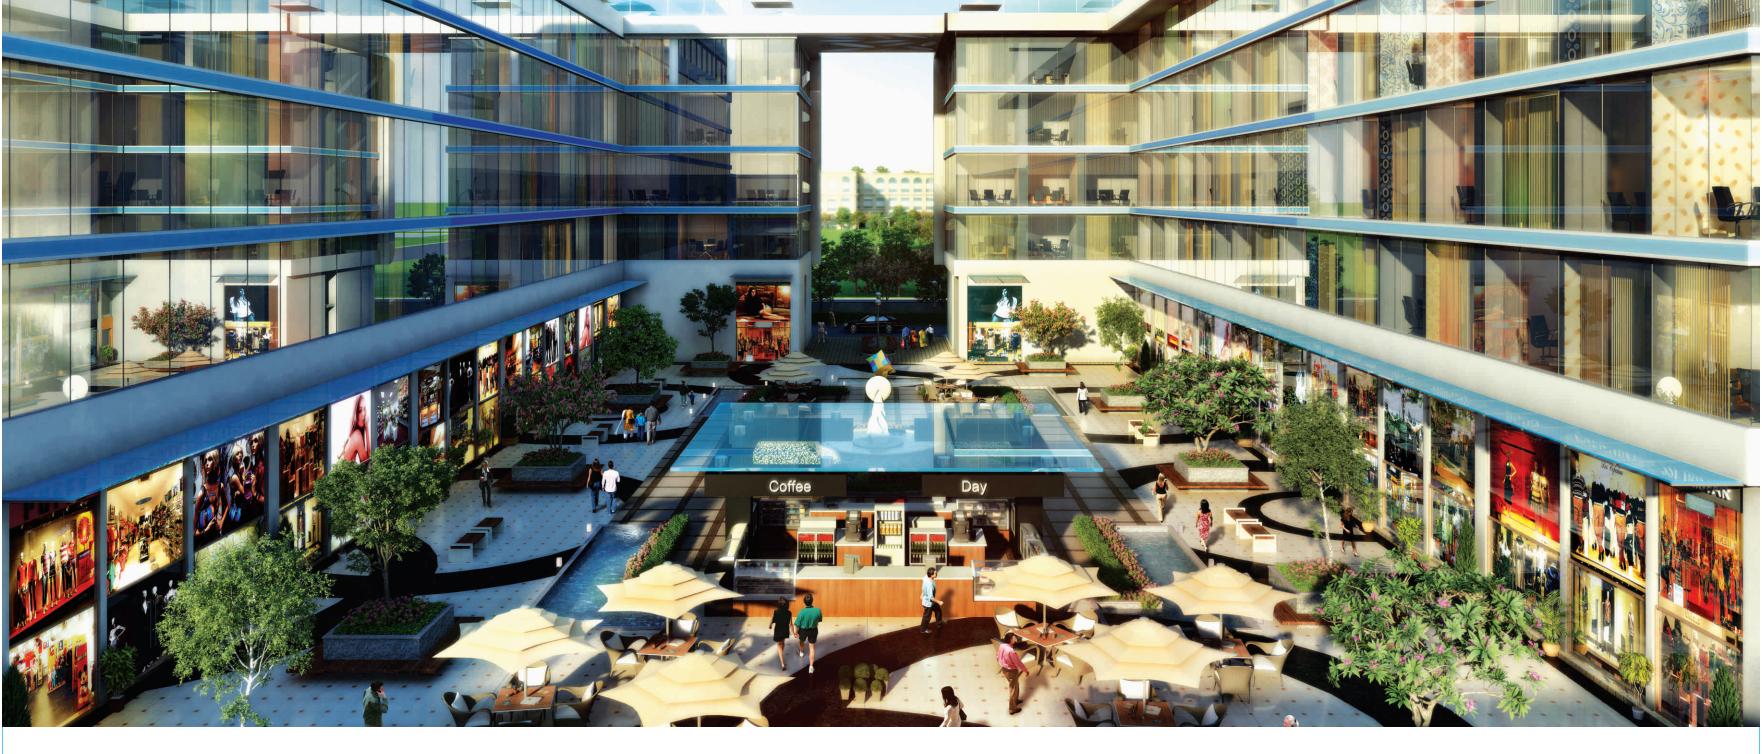

## **RETAIL & SHOPPING**

#### UNIFIED SHOPPING EXPERIENCE

- Shops ranging from 350, 450 to 1200 sq. ft. (approx.)
- Retail outlets of international and national brands
- Double height retail area on the ground floor over looking open air courtyard, spread over 17,000 sq. ft. (approx.) to increase visibility
- Retail spaces by way of banking options and food counters, ensuring maximum footfalls
- Open, wide and inviting courtyard with natural light and smoothing fountain, creates a perfect ambience.
- Unified site layout with common atrium, connects at various levels
- Area adjoining 45\*45 mtr. roads on two sides with a three side open plot
- Adjacent to 11 Group housing projects in sector 137 & near by sector which will boast a potential population of 2.5\* Lac (approx) families
- Abundant car space available for surface parking

\*Artistic images of retail space

\*Artistic images of food court